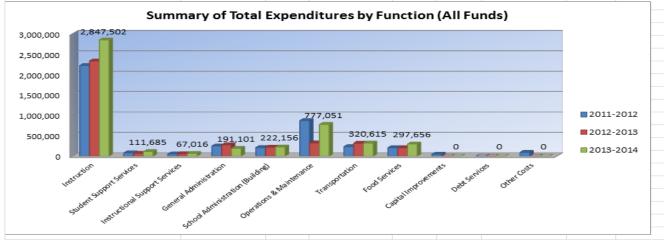

|                 |                                                                                                                                        | USD#                                                                                                                                                                                                              |                                  |                                         | <u>351</u>                                          |                                                 |                                                 |
|-----------------|----------------------------------------------------------------------------------------------------------------------------------------|-------------------------------------------------------------------------------------------------------------------------------------------------------------------------------------------------------------------|----------------------------------|-----------------------------------------|-----------------------------------------------------|-------------------------------------------------|-------------------------------------------------|
|                 |                                                                                                                                        |                                                                                                                                                                                                                   |                                  |                                         |                                                     |                                                 |                                                 |
| y of Total Ex   | penditu                                                                                                                                | ires By Func                                                                                                                                                                                                      | tion (Al                         | I Funds                                 | s)                                                  |                                                 |                                                 |
|                 |                                                                                                                                        |                                                                                                                                                                                                                   |                                  |                                         |                                                     |                                                 |                                                 |
|                 | %                                                                                                                                      |                                                                                                                                                                                                                   | %                                | %                                       |                                                     | %                                               | %                                               |
| 2011-2012       | of                                                                                                                                     | 2012-2013                                                                                                                                                                                                         | of                               | inc/                                    | 2013-2014                                           | of                                              | inc/                                            |
| Actual          | Tot                                                                                                                                    | Actual                                                                                                                                                                                                            | Tot                              | dec                                     | Budget                                              | Tot                                             | dec                                             |
| 2,220,798       | 52%                                                                                                                                    | 2,332,402                                                                                                                                                                                                         | 61%                              | 5%                                      | 2,847,502                                           | 59%                                             | 22%                                             |
| 81,508          | 2%                                                                                                                                     | 69,812                                                                                                                                                                                                            | 2%                               | -14%                                    | 111,685                                             | 2%                                              | 60%                                             |
| 53,628          | 1%                                                                                                                                     | 58,248                                                                                                                                                                                                            | 2%                               | 9%                                      | 67,016                                              | 1%                                              | 15%                                             |
| 248,629         | 6%                                                                                                                                     | 277,112                                                                                                                                                                                                           | 7%                               | 11%                                     | 191,101                                             | 4%                                              | -31%                                            |
| 213,090         | 5%                                                                                                                                     | 220,832                                                                                                                                                                                                           | 6%                               | 4%                                      | 222,156                                             | 5%                                              | 1%                                              |
| 873,034         | 20%                                                                                                                                    | 324,763                                                                                                                                                                                                           | 9%                               | -63%                                    | 777,051                                             | 16%                                             | 139%                                            |
| 233,308         | 5%                                                                                                                                     | 318,310                                                                                                                                                                                                           | 8%                               | 36%                                     | 320,615                                             | 7%                                              | 1%                                              |
| 208,619         | 5%                                                                                                                                     | 205,555                                                                                                                                                                                                           | 5%                               | -1%                                     | 297,656                                             | 6%                                              | 45%                                             |
| 47,206          | 1%                                                                                                                                     | 0                                                                                                                                                                                                                 | 0%                               | -100%                                   | 0                                                   | 0%                                              | 0%                                              |
| 0               | 0%                                                                                                                                     | 0                                                                                                                                                                                                                 | 0%                               | 0%                                      | 0                                                   | 0%                                              | 0%                                              |
| 94,006          | 2%                                                                                                                                     | 0                                                                                                                                                                                                                 | 0%                               | -100%                                   | 0                                                   | 0%                                              | 0%                                              |
| 4,273,826       | 100%                                                                                                                                   | 3,807,034                                                                                                                                                                                                         | 100%                             | -11%                                    | 4,834,782                                           | 100%                                            | 27%                                             |
| <b>\$15,451</b> |                                                                                                                                        | \$14,269                                                                                                                                                                                                          |                                  | -8%                                     | \$16,501                                            |                                                 | 16%                                             |
| 3,613,638       | 100%                                                                                                                                   | 3,700,410                                                                                                                                                                                                         | 100%                             | 2%                                      | 4,302,568                                           | 100%                                            | 16%                                             |
| \$13,064        |                                                                                                                                        | \$13,870                                                                                                                                                                                                          |                                  | 6%                                      | \$14,685                                            |                                                 | 6%                                              |
| F               | Percent                                                                                                                                | t of Expenditu                                                                                                                                                                                                    | ıres                             |                                         |                                                     |                                                 |                                                 |
| 2,220,798       | 52%                                                                                                                                    | 2,331,147                                                                                                                                                                                                         | 61%                              | 9%                                      | 2,846,202                                           | 59%                                             | -2%                                             |
| 2,220,798       | 61%                                                                                                                                    | 2,331,147                                                                                                                                                                                                         | 63%                              | 2%                                      | 2,846,202                                           | 66%                                             | 3%                                              |
|                 | 2011-2012 Actual 2,220,798 81,508 53,628 248,629 213,090 873,034 233,308 208,619 47,206 0 94,006 4,273,826 \$15,451 3,613,638 \$13,064 | 2011-2012 of Actual Tot 2,220,798 52% 81,508 2% 53,628 1% 248,629 6% 213,090 5% 873,034 20% 233,308 5% 208,619 5% 47,206 1% 0 0% 94,006 2% 4,273,826 100% \$15,451 3,613,638 100% \$13,064  Percent 2,220,798 52% | y of Total Expenditures By Func: | y of Total Expenditures By Function (Al | y of Total Expenditures By Function (All Funds    % | y of Total Expenditures By Function (All Funds) | y of Total Expenditures By Function (All Funds) |

<sup>\*</sup> The funds that are included in the categories above are: General, Supplemental General, Billingual Education, At Risk(4yr Old), At Risk(K-12), Virtual Education, Capital Outlay, Driver Education, Extraordinary School Program, Summer School, Special Education, Vocational Education, Professional Development, Bond & Interest #1, Bond & Interest #2, No-Fund Warrant, Special Assessment, Parent Education, School Retirement, Student Materials Revolving & Textbook Rental, Tuition Reimbursement, Gifts/Grants, KPERS Special Retirement Contribution, Contingency, Special Liability Expense, Federal Funds, Adult Education, Adult Supplemental Education, Activity Fund and Special Education Coop Fund.