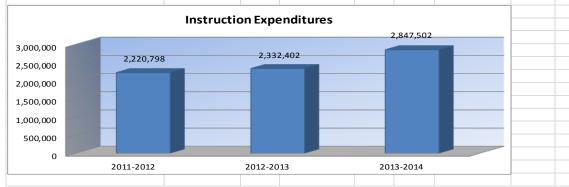

The Summary of General and Supplemental General Fund Expenditures chart information comes from pages 6-13 and adds together the 'General Fund' and 'Supplemental General Fund' line items.

| 2011-2012   Actual                                                                                                                                                                                                                                                                                                                                                                                                                                                                                                                                                                                                                                                   | 2012-2013 Actual  1,132,596 115,015 39,604 35,126 266,332 76,000 0 1,255 3,117 0 0 0 0 0            | % inc/ dec 4% 24% 58% -3% 6% 6% 0% 0% 4% 0% 0% 0% 0% 0%           | 2013-2014<br>Budget<br>1,117,004<br>1111,738<br>47,018<br>46,663<br>304,500<br>80,000<br>0<br>1,300<br>33,982<br>0 | % inc/ dec -1% -3% 19% 33% 14% 5% 0% 4% 990% 0% 0% 0%                          |
|----------------------------------------------------------------------------------------------------------------------------------------------------------------------------------------------------------------------------------------------------------------------------------------------------------------------------------------------------------------------------------------------------------------------------------------------------------------------------------------------------------------------------------------------------------------------------------------------------------------------------------------------------------------------|-----------------------------------------------------------------------------------------------------|-------------------------------------------------------------------|--------------------------------------------------------------------------------------------------------------------|--------------------------------------------------------------------------------|
| Actual                                                                                                                                                                                                                                                                                                                                                                                                                                                                                                                                                                                                                                                               | 1,132,596 115,015 39,604 35,126 266,332 76,000 0 1,255 3,117 0 0 0 0 0 0                            | inc/ dec 4% 24% 58% -3% 6% 6% 0% 0% 0% 0% 0% 0% 0%                | 1,117,004 111,738 47,018 46,663 304,500 80,000 0 1,300 33,982 0 0                                                  | inc/<br>dec<br>-1%<br>-3%<br>19%<br>33%<br>14%<br>5%<br>0%<br>4%<br>990%<br>0% |
| Actual                                                                                                                                                                                                                                                                                                                                                                                                                                                                                                                                                                                                                                                               | 1,132,596 115,015 39,604 35,126 266,332 76,000 0 1,255 3,117 0 0 0 0 0 0                            | inc/ dec 4% 24% 58% -3% 6% 6% 0% 0% 0% 0% 0% 0% 0%                | 1,117,004 111,738 47,018 46,663 304,500 80,000 0 1,300 33,982 0 0                                                  | inc/<br>dec<br>-1%<br>-3%<br>19%<br>33%<br>14%<br>5%<br>0%<br>4%<br>990%<br>0% |
| Actual                                                                                                                                                                                                                                                                                                                                                                                                                                                                                                                                                                                                                                                               | 1,132,596 115,015 39,604 35,126 266,332 76,000 0 1,255 3,117 0 0 0 0 0 0                            | 4% 24% 58% -3% 6% 6% 0% 0% 0% 0% 0%                               | 1,117,004 111,738 47,018 46,663 304,500 80,000 0 1,300 33,982 0 0                                                  | -1% -3% 19% 33% 144% 5% 0% 4% 990% 0%                                          |
| General         1,088,694           Federal Funds         92,636           Supplemental General         25,055           At Risk (4yr Old)         36,052           At Risk (K-12)         251,584           Bilingual Education         71,744           Virtual Education         0           Capital Outlay         0           Driver Education         3,005           Declining Enrollment         0           Extraordinary School Program         0           Food Service         0           Professional Development         0           Parent Education Program         0           Summer School         0           Special Education         418,944 | 1,132,596<br>115,015<br>39,604<br>35,126<br>266,332<br>76,000<br>0<br>1,255<br>3,117<br>0<br>0<br>0 | 4%<br>24%<br>58%<br>-3%<br>6%<br>6%<br>0%<br>0%<br>4%<br>0%<br>0% | 1,117,004<br>111,738<br>47,018<br>46,663<br>304,500<br>80,000<br>0<br>1,300<br>33,982<br>0                         | -1% -3% 19% 33% 14% 5% 0% 4% 990%                                              |
| Federal Funds         92,636           Supplemental General         25,055           At Risk (4yr Old)         36,052           At Risk (K-12)         251,584           Bilingual Education         71,744           Virtual Education         0           Capital Outlay         0           Driver Education         3,005           Declining Enrollment         0           Extraordinary School Program         0           Food Service         0           Professional Development         0           Parent Education Program         0           Summer School         0           Special Education         418,944                                     | 115,015<br>39,604<br>35,126<br>266,332<br>76,000<br>0<br>1,255<br>3,117<br>0<br>0<br>0<br>0         | 24% 58% -3% 6% 6% 0% 0% 0% 4% 0% 0%                               | 111,738<br>47,018<br>46,663<br>304,500<br>80,000<br>0<br>1,300<br>33,982<br>0                                      | -3% 19% 33% 14% 5% 0% 4% 990%                                                  |
| Federal Funds         92,636           Supplemental General         25,055           At Risk (4yr Old)         36,052           At Risk (K-12)         251,584           Billingual Education         71,744           Virtual Education         0           Capital Outlay         0           Driver Education         3,005           Declining Enrollment         0           Extraordinary School Program         0           Food Service         0           Professional Development         0           Parent Education Program         0           Summer School         0           Special Education         418,944                                    | 115,015<br>39,604<br>35,126<br>266,332<br>76,000<br>0<br>1,255<br>3,117<br>0<br>0<br>0<br>0         | 24% 58% -3% 6% 6% 0% 0% 0% 4% 0% 0%                               | 111,738<br>47,018<br>46,663<br>304,500<br>80,000<br>0<br>1,300<br>33,982<br>0                                      | -3% 19% 33% 14% 5% 0% 4% 990%                                                  |
| Supplemental General         25,055           At Risk (4yr Old)         36,052           At Risk (K-12)         251,584           Billingual Education         71,744           Virtual Education         0           Capital Outlay         0           Driver Education         3,005           Declining Enrollment         0           Extraordinary School Program         0           Food Service         0           Professional Development         0           Parent Education Program         0           Summer School         0           Special Education         418,944                                                                           | 39,604<br>35,126<br>266,332<br>76,000<br>0<br>1,255<br>3,117<br>0<br>0<br>0                         | 58% -3% 6% 6% 0% 0% 0% 4% 0% 0%                                   | 47,018<br>46,663<br>304,500<br>80,000<br>0<br>1,300<br>33,982<br>0                                                 | 19% 33% 14% 5% 0% 4% 990% 0%                                                   |
| At Risk (4yr Old) 36,052 At Risk (K-12) 251,584 Bilingual Education 71,744 Virtual Education 0 Capital Outlay 0 Driver Education 3,005 Declining Enrollment 0 Extraordinary School Program 0 Food Service 0 Professional Development 0 Parent Education Program 0 Summer School 0 Special Education 418,944                                                                                                                                                                                                                                                                                                                                                          | 35,126<br>266,332<br>76,000<br>0<br>1,255<br>3,117<br>0<br>0<br>0                                   | -3%<br>6%<br>6%<br>0%<br>0%<br>4%<br>0%<br>0%                     | 46,663<br>304,500<br>80,000<br>0<br>1,300<br>33,982<br>0                                                           | 33%<br>14%<br>5%<br>0%<br>4%<br>990%<br>0%                                     |
| At Risk (K-12) 251,584  Bilingual Education 71,744  Virtual Education 0  Capital Outlay 0  Driver Education 3,005  Declining Enrollment 0  Extraordinary School Program 0  Food Service 0  Professional Development 0  Parent Education Program 0  Summer School 0  Special Education 418,944                                                                                                                                                                                                                                                                                                                                                                        | 266,332<br>76,000<br>0<br>1,255<br>3,117<br>0<br>0<br>0                                             | 6%<br>6%<br>0%<br>0%<br>4%<br>0%<br>0%                            | 304,500<br>80,000<br>0<br>1,300<br>33,982<br>0                                                                     | 14%<br>5%<br>0%<br>4%<br>990%<br>0%                                            |
| Bilingual Education         71,744           Virtual Education         0           Capital Outlay         0           Driver Education         3,005           Declining Enrollment         0           Extraordinary School Program         0           Food Service         0           Professional Development         0           Parent Education Program         0           Summer School         0           Special Education         418,944                                                                                                                                                                                                              | 76,000<br>0<br>1,255<br>3,117<br>0<br>0<br>0                                                        | 6%<br>0%<br>0%<br>4%<br>0%<br>0%                                  | 80,000<br>0<br>1,300<br>33,982<br>0                                                                                | 5%<br>0%<br>4%<br>990%<br>0%                                                   |
| Virtual Education         0           Capital Outlay         0           Driver Education         3,005           Declining Enrollment         0           Extraordinary School Program         0           Food Service         0           Professional Development         0           Parent Education Program         0           Summer School         0           Special Education         418,944                                                                                                                                                                                                                                                           | 0<br>1,255<br>3,117<br>0<br>0<br>0<br>0                                                             | 0%<br>0%<br>4%<br>0%<br>0%                                        | 0<br>1,300<br>33,982<br>0                                                                                          | 0%<br>4%<br>990%<br>0%                                                         |
| Capital Outlay         0           Driver Education         3,005           Declining Enrollment         0           Extraordinary School Program         0           Food Service         0           Professional Development         0           Parent Education Program         0           Summer School         0           Special Education         418,944                                                                                                                                                                                                                                                                                                 | 1,255<br>3,117<br>0<br>0<br>0<br>0                                                                  | 0%<br>4%<br>0%<br>0%<br>0%                                        | 1,300<br>33,982<br>0                                                                                               | 4%<br>990%<br>0%                                                               |
| Driver Education         3,005           Declining Enrollment         0           Extraordinary School Program         0           Food Service         0           Professional Development         0           Parent Education Program         0           Summer School         0           Special Education         418,944                                                                                                                                                                                                                                                                                                                                    | 3,117<br>0<br>0<br>0<br>0<br>0                                                                      | 4%<br>0%<br>0%<br>0%                                              | 33,982<br>0<br>0                                                                                                   | 990%                                                                           |
| Declining Enrollment         0           Extraordinary School Program         0           Food Service         0           Professional Development         0           Parent Education Program         0           Summer School         0           Special Education         418,944                                                                                                                                                                                                                                                                                                                                                                             | 0<br>0<br>0<br>0                                                                                    | 0%<br>0%<br>0%                                                    | 0                                                                                                                  | 0%                                                                             |
| Extraordinary School Program         0           Food Service         0           Professional Development         0           Parent Education Program         0           Summer School         0           Special Education         418,944                                                                                                                                                                                                                                                                                                                                                                                                                      | 0<br>0<br>0                                                                                         | 0%<br>0%                                                          | 0                                                                                                                  |                                                                                |
| Food Service         0           Professional Development         0           Parent Education Program         0           Summer School         0           Special Education         418,944                                                                                                                                                                                                                                                                                                                                                                                                                                                                       | 0<br>0<br>0                                                                                         | 0%                                                                |                                                                                                                    | 00/                                                                            |
| Professional Development         0           Parent Education Program         0           Summer School         0           Special Education         418,944                                                                                                                                                                                                                                                                                                                                                                                                                                                                                                        | 0                                                                                                   |                                                                   |                                                                                                                    | U%                                                                             |
| Parent Education Program         0           Summer School         0           Special Education         418,944                                                                                                                                                                                                                                                                                                                                                                                                                                                                                                                                                     | 0                                                                                                   |                                                                   | 0                                                                                                                  | 0%                                                                             |
| Summer School         0           Special Education         418,944                                                                                                                                                                                                                                                                                                                                                                                                                                                                                                                                                                                                  |                                                                                                     | 0%                                                                | 0                                                                                                                  | 0%                                                                             |
| Summer School         0           Special Education         418,944                                                                                                                                                                                                                                                                                                                                                                                                                                                                                                                                                                                                  |                                                                                                     | 0%                                                                | 0                                                                                                                  | 0%                                                                             |
|                                                                                                                                                                                                                                                                                                                                                                                                                                                                                                                                                                                                                                                                      | 0                                                                                                   | 0%                                                                | 0                                                                                                                  | 0%                                                                             |
| Cost of Living 0                                                                                                                                                                                                                                                                                                                                                                                                                                                                                                                                                                                                                                                     | 452,639                                                                                             | 8%                                                                | 883,592                                                                                                            | 95%                                                                            |
|                                                                                                                                                                                                                                                                                                                                                                                                                                                                                                                                                                                                                                                                      | 0                                                                                                   | 0%                                                                | 0                                                                                                                  | 0%                                                                             |
| Vocational Education 77,725                                                                                                                                                                                                                                                                                                                                                                                                                                                                                                                                                                                                                                          | 76,355                                                                                              | -2%                                                               | 76,600                                                                                                             | 0%                                                                             |
| Gifts/Grants 0                                                                                                                                                                                                                                                                                                                                                                                                                                                                                                                                                                                                                                                       | 0                                                                                                   | 0%                                                                | 0                                                                                                                  | 0%                                                                             |
| Special Liability 0                                                                                                                                                                                                                                                                                                                                                                                                                                                                                                                                                                                                                                                  | 0                                                                                                   | 0%                                                                | 0                                                                                                                  | 0%                                                                             |
| School Retirement 0                                                                                                                                                                                                                                                                                                                                                                                                                                                                                                                                                                                                                                                  | 0                                                                                                   | 0%                                                                | 0                                                                                                                  | 0%                                                                             |
| Extraordinary Growth Facilities 0                                                                                                                                                                                                                                                                                                                                                                                                                                                                                                                                                                                                                                    | 0                                                                                                   | 0%                                                                | 0                                                                                                                  | 0%                                                                             |
| Special Reserve 0                                                                                                                                                                                                                                                                                                                                                                                                                                                                                                                                                                                                                                                    | 0                                                                                                   | 0%                                                                |                                                                                                                    |                                                                                |
| KPERS Spec. Ret. Contribution 123,680                                                                                                                                                                                                                                                                                                                                                                                                                                                                                                                                                                                                                                | 112,107                                                                                             | -9%                                                               | 145,105                                                                                                            | 29%                                                                            |
| Contingency Reserve 0                                                                                                                                                                                                                                                                                                                                                                                                                                                                                                                                                                                                                                                | 0                                                                                                   | 0%                                                                | 7, 22                                                                                                              |                                                                                |
| Text Book & Student Material 17,268                                                                                                                                                                                                                                                                                                                                                                                                                                                                                                                                                                                                                                  | 11,495                                                                                              | -33%                                                              |                                                                                                                    |                                                                                |
| Activity Fund 14,411                                                                                                                                                                                                                                                                                                                                                                                                                                                                                                                                                                                                                                                 | 10,761                                                                                              | -25%                                                              | 0                                                                                                                  | -100%                                                                          |
| Bond and Interest #1 0                                                                                                                                                                                                                                                                                                                                                                                                                                                                                                                                                                                                                                               | 0                                                                                                   | 0%                                                                | 0                                                                                                                  | 0%                                                                             |
| Bond and Interest #2 0                                                                                                                                                                                                                                                                                                                                                                                                                                                                                                                                                                                                                                               | 0                                                                                                   | 0%                                                                | 0                                                                                                                  | 0%                                                                             |
| No-Fund Warrant 0                                                                                                                                                                                                                                                                                                                                                                                                                                                                                                                                                                                                                                                    | 0                                                                                                   | 0%                                                                | 0                                                                                                                  | 0%                                                                             |
| Special Assessment 0                                                                                                                                                                                                                                                                                                                                                                                                                                                                                                                                                                                                                                                 | 0                                                                                                   | 0%                                                                | 0                                                                                                                  | 0%                                                                             |
| Temporary Note 0                                                                                                                                                                                                                                                                                                                                                                                                                                                                                                                                                                                                                                                     | 0                                                                                                   | 0%                                                                | 0                                                                                                                  | 0%                                                                             |
| , , , , , , , , , , , , , , , , , , , ,                                                                                                                                                                                                                                                                                                                                                                                                                                                                                                                                                                                                                              |                                                                                                     |                                                                   |                                                                                                                    |                                                                                |
| SUBTOTAL 2,220,798                                                                                                                                                                                                                                                                                                                                                                                                                                                                                                                                                                                                                                                   | 2,332,402                                                                                           | 5%                                                                | 2,847,502                                                                                                          | 22%                                                                            |
| Enrollment (FTE)* 276.6                                                                                                                                                                                                                                                                                                                                                                                                                                                                                                                                                                                                                                              | 266.8                                                                                               | -4%                                                               | 293.0                                                                                                              | 10%                                                                            |
| Amount per Pupil 8,029                                                                                                                                                                                                                                                                                                                                                                                                                                                                                                                                                                                                                                               | 8,742                                                                                               | 9%                                                                | 9,718                                                                                                              | 11%                                                                            |
| 3,020                                                                                                                                                                                                                                                                                                                                                                                                                                                                                                                                                                                                                                                                | 5,7.12                                                                                              | - 70                                                              | 3,7.10                                                                                                             | ,                                                                              |
| Adult Education 0                                                                                                                                                                                                                                                                                                                                                                                                                                                                                                                                                                                                                                                    | 0                                                                                                   | 0%                                                                | 0                                                                                                                  | 0%                                                                             |
| Adult Supplemental Education 0                                                                                                                                                                                                                                                                                                                                                                                                                                                                                                                                                                                                                                       | 0                                                                                                   | 0%                                                                | 0                                                                                                                  | 0%                                                                             |
| Tuition Reimbursement 0                                                                                                                                                                                                                                                                                                                                                                                                                                                                                                                                                                                                                                              | 0                                                                                                   | 0%                                                                | 0                                                                                                                  | 0%                                                                             |
| Special Education Coop 0                                                                                                                                                                                                                                                                                                                                                                                                                                                                                                                                                                                                                                             | 0                                                                                                   | 0%                                                                | 0                                                                                                                  | 0%                                                                             |
| TOTAL 2,220,798                                                                                                                                                                                                                                                                                                                                                                                                                                                                                                                                                                                                                                                      | 2,332,402                                                                                           | 5%                                                                | 2,847,502                                                                                                          | 22%                                                                            |