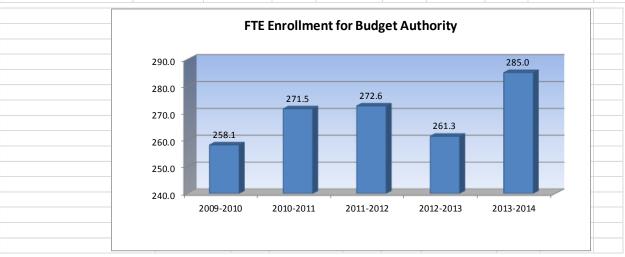

|                                  |                   |                    | USD#      |
|----------------------------------|-------------------|--------------------|-----------|
|                                  |                   |                    |           |
| Total Expenditures A             | mount Per Pupil I | By Function (All F | unds)     |
|                                  | 2011-2012         | 2012-2013          | 2013-2014 |
|                                  | Actual            | Actual             | Budget    |
| Instruction                      | 8,029             | 8,742              | 9,718     |
| Student Support                  | 295               | 262                | 381       |
| Instructional Support            | 194               | 218                | 229       |
| General Administration           | 899               | 1,039              | 652       |
| School Administration (Building) | 770               | 828                | 758       |
| Operations & Maintenance         | 3,156             | 1,217              | 2,652     |
| Transportation                   | 843               | 1,193              | 1,094     |
| Food Services                    | 754               | 770                | 1,016     |
| Capital Improvements             | 171               | 0                  | 0         |
| Debt Services                    | 0                 | 0                  | 0         |
| Other Costs                      | 340               | 0                  | 0         |
| Total Expenditures*              | 15,451            | 14,269             | 16,501    |
| Enrollment (FTE)*                | 276.6             | 266.8              | 293.0     |
|                                  |                   |                    |           |
|                                  |                   |                    |           |