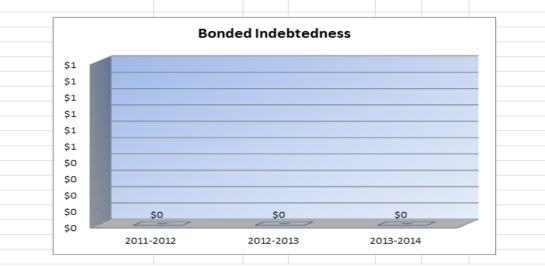

|
| 2011-2012<br>Actual | 2012-2013<br>Actual                 | 2013-2014<br>Budget                                                                 |
| 7 totaa i           | riolaai                             | Buugot                                                                              |
| \$34,300,494        | \$35,051,929                        | \$37,271,200                                                                        |
| 0                   | 0                                   | 0                                                                                   |
|                     | 2011-2012<br>Actual<br>\$34,300,494 | Other Information  2011-2012 2012-2013     Actual Actual  \$34,300,494 \$35,051,929 |





|                                           |                          |                                |                      | USD#                                  | ∣351<br>E SALARY               | ,                   |                     |                |                    |                     |
|-------------------------------------------|--------------------------|--------------------------------|----------------------|---------------------------------------|--------------------------------|---------------------|---------------------|----------------|--------------------|---------------------|
|                                           |                          |                                |                      | , , , , , , , , , , , , , , , , , , , | L O/(L/(ICI