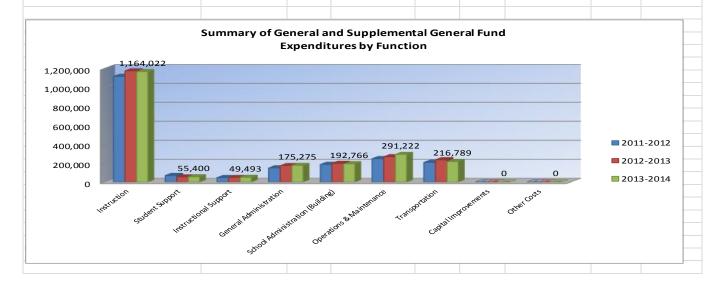

|                                  |               |         | USD#        |        |        | <u>351</u> |      |      |
|----------------------------------|---------------|---------|-------------|--------|--------|------------|------|------|
| Summ                             | ary of Genera |         | • •         | Genera | l Fund |            |      |      |
|                                  | Expen         | ditures | by Function |        |        |            |      |      |
|                                  |               | %       |             | %      | %      |            | %    | %    |
|                                  | 2011-2012     | of      | 2012-2013   | of     | inc/   | 2013-2014  | of   | inc/ |
|                                  | Actual        | Tot     | Actual      | Tot    | dec    | Budget     | Tot  | dec  |
| Instruction                      | 1,113,749     | 55%     | 1,172,200   | 55%    | 5%     | 1,164,022  | 54%  | -1%  |
| Student Support                  | 68,852        | 3%      | 54,512      | 3%     | -21%   | 55,400     | 3%   | 2%   |
| Instructional Support            | 47,125        | 2%      | 47,735      | 2%     | 1%     | 49,493     | 2%   | 4%   |
| General Administration           | 149,212       | 7%      | 173,402     | 8%     | 16%    | 175,275    | 8%   | 1%   |
| School Administration (Building) | 186,293       | 9%      | 196,542     | 9%     | 6%     | 192,766    | 9%   | -2%  |
| Operations & Maintenance         | 246,632       | 12%     | 266,666     | 12%    | 8%     | 291,222    | 14%  | 9%   |
| Transportation                   | 207,948       | 10%     | 234,554     | 11%    | 13%    | 216,789    | 10%  | -8%  |
| Capital Improvements             | 0             | 0%      | 0           | 0%     | 0%     | 0          | 0%   | 0%   |
| Other Costs                      | 0             | 0%      | 0           | 0%     | 0%     | 0          | 0%   | 0%   |
| Total Expenditures               | 2,019,811     | 100%    | 2,145,611   | 100%   | 6%     | 2,144,967  | 100% | 0%   |
| Amount per Pupil                 | \$7,302       |         | \$8,042     |        | 10%    | \$7,321    |      | -9%  |

The Summary of General and Supplemental General Fund Expenditures chart information comes from pages 6-13 and adds together the 'General Fund' and 'Supplemental General Fund' line items.

| 2011-2012   Actual                                                                                                                                                                                                                                                                                                                                                                                                                                                                                                                                                                                                                                                   | 2012-2013 Actual  1,132,596 115,015 39,604 35,126 266,332 76,000 0 1,255 3,117 0 0 0 0 0            | % inc/ dec 4% 24% 58% -3% 6% 6% 0% 0% 4% 0% 0% 0% 0% 0%           | 2013-2014<br>Budget<br>1,117,004<br>1111,738<br>47,018<br>46,663<br>304,500<br>80,000<br>0<br>1,300<br>33,982<br>0 | % inc/ dec -1% -3% 19% 33% 14% 5% 0% 4% 990% 0% 0% 0%                          |
|----------------------------------------------------------------------------------------------------------------------------------------------------------------------------------------------------------------------------------------------------------------------------------------------------------------------------------------------------------------------------------------------------------------------------------------------------------------------------------------------------------------------------------------------------------------------------------------------------------------------------------------------------------------------|-----------------------------------------------------------------------------------------------------|-------------------------------------------------------------------|--------------------------------------------------------------------------------------------------------------------|--------------------------------------------------------------------------------|
| Actual                                                                                                                                                                                                                                                                                                                                                                                                                                                                                                                                                                                                                                                               | 1,132,596 115,015 39,604 35,126 266,332 76,000 0 1,255 3,117 0 0 0 0 0 0                            | inc/ dec 4% 24% 58% -3% 6% 6% 0% 0% 0% 0% 0% 0% 0%                | 1,117,004 111,738 47,018 46,663 304,500 80,000 0 1,300 33,982 0 0                                                  | inc/<br>dec<br>-1%<br>-3%<br>19%<br>33%<br>14%<br>5%<br>0%<br>4%<br>990%<br>0% |
| Actual                                                                                                                                                                                                                                                                                                                                                                                                                                                                                                                                                                                                                                                               | 1,132,596 115,015 39,604 35,126 266,332 76,000 0 1,255 3,117 0 0 0 0 0 0                            | inc/ dec 4% 24% 58% -3% 6% 6% 0% 0% 0% 0% 0% 0% 0%                | 1,117,004 111,738 47,018 46,663 304,500 80,000 0 1,300 33,982 0 0                                                  | inc/<br>dec<br>-1%<br>-3%<br>19%<br>33%<br>14%<br>5%<br>0%<br>4%<br>990%<br>0% |
| Actual                                                                                                                                                                                                                                                                                                                                                                                                                                                                                                                                                                                                                                                               | 1,132,596 115,015 39,604 35,126 266,332 76,000 0 1,255 3,117 0 0 0 0 0 0                            | 4% 24% 58% -3% 6% 6% 0% 0% 0% 0% 0%                               | 1,117,004 111,738 47,018 46,663 304,500 80,000 0 1,300 33,982 0 0                                                  | -1% -3% 19% 33% 144% 5% 0% 4% 990% 0%                                          |
| General         1,088,694           Federal Funds         92,636           Supplemental General         25,055           At Risk (4yr Old)         36,052           At Risk (K-12)         251,584           Bilingual Education         71,744           Virtual Education         0           Capital Outlay         0           Driver Education         3,005           Declining Enrollment         0           Extraordinary School Program         0           Food Service         0           Professional Development         0           Parent Education Program         0           Summer School         0           Special Education         418,944 | 1,132,596<br>115,015<br>39,604<br>35,126<br>266,332<br>76,000<br>0<br>1,255<br>3,117<br>0<br>0<br>0 | 4%<br>24%<br>58%<br>-3%<br>6%<br>6%<br>0%<br>0%<br>4%<br>0%<br>0% | 1,117,004<br>111,738<br>47,018<br>46,663<br>304,500<br>80,000<br>0<br>1,300<br>33,982<br>0                         | -1% -3% 19% 33% 14% 5% 0% 4% 990%                                              |
| Federal Funds         92,636           Supplemental General         25,055           At Risk (4yr Old)         36,052           At Risk (K-12)         251,584           Bilingual Education         71,744           Virtual Education         0           Capital Outlay         0           Driver Education         3,005           Declining Enrollment         0           Extraordinary School Program         0           Food Service         0           Professional Development         0           Parent Education Program         0           Summer School         0           Special Education         418,944                                     | 115,015<br>39,604<br>35,126<br>266,332<br>76,000<br>0<br>1,255<br>3,117<br>0<br>0<br>0<br>0         | 24% 58% -3% 6% 6% 0% 0% 0% 4% 0% 0%                               | 111,738<br>47,018<br>46,663<br>304,500<br>80,000<br>0<br>1,300<br>33,982<br>0                                      | -3% 19% 33% 14% 5% 0% 4% 990%                                                  |
| Federal Funds         92,636           Supplemental General         25,055           At Risk (4yr Old)         36,052           At Risk (K-12)         251,584           Billingual Education         71,744           Virtual Education         0           Capital Outlay         0           Driver Education         3,005           Declining Enrollment         0           Extraordinary School Program         0           Food Service         0           Professional Development         0           Parent Education Program         0           Summer School         0           Special Education         418,944                                    | 115,015<br>39,604<br>35,126<br>266,332<br>76,000<br>0<br>1,255<br>3,117<br>0<br>0<br>0<br>0         | 24% 58% -3% 6% 6% 0% 0% 0% 4% 0% 0%                               | 111,738<br>47,018<br>46,663<br>304,500<br>80,000<br>0<br>1,300<br>33,982<br>0                                      | -3% 19% 33% 14% 5% 0% 4% 990%                                                  |
| Supplemental General         25,055           At Risk (4yr Old)         36,052           At Risk (K-12)         251,584           Billingual Education         71,744           Virtual Education         0           Capital Outlay         0           Driver Education         3,005           Declining Enrollment         0           Extraordinary School Program         0           Food Service         0           Professional Development         0           Parent Education Program         0           Summer School         0           Special Education         418,944                                                                           | 39,604<br>35,126<br>266,332<br>76,000<br>0<br>1,255<br>3,117<br>0<br>0<br>0                         | 58% -3% 6% 6% 0% 0% 0% 4% 0% 0%                                   | 47,018<br>46,663<br>304,500<br>80,000<br>0<br>1,300<br>33,982<br>0                                                 | 19% 33% 14% 5% 0% 4% 990% 0%                                                   |
| At Risk (4yr Old) 36,052 At Risk (K-12) 251,584 Bilingual Education 71,744 Virtual Education 0 Capital Outlay 0 Driver Education 3,005 Declining Enrollment 0 Extraordinary School Program 0 Food Service 0 Professional Development 0 Parent Education Program 0 Summer School 0 Special Education 418,944                                                                                                                                                                                                                                                                                                                                                          | 35,126<br>266,332<br>76,000<br>0<br>1,255<br>3,117<br>0<br>0<br>0                                   | -3%<br>6%<br>6%<br>0%<br>0%<br>4%<br>0%<br>0%                     | 46,663<br>304,500<br>80,000<br>0<br>1,300<br>33,982<br>0                                                           | 33%<br>14%<br>5%<br>0%<br>4%<br>990%<br>0%                                     |
| At Risk (K-12) 251,584  Bilingual Education 71,744  Virtual Education 0  Capital Outlay 0  Driver Education 3,005  Declining Enrollment 0  Extraordinary School Program 0  Food Service 0  Professional Development 0  Parent Education Program 0  Summer School 0  Special Education 418,944                                                                                                                                                                                                                                                                                                                                                                        | 266,332<br>76,000<br>0<br>1,255<br>3,117<br>0<br>0<br>0                                             | 6%<br>6%<br>0%<br>0%<br>4%<br>0%<br>0%                            | 304,500<br>80,000<br>0<br>1,300<br>33,982<br>0                                                                     | 14%<br>5%<br>0%<br>4%<br>990%<br>0%                                            |
| Bilingual Education         71,744           Virtual Education         0           Capital Outlay         0           Driver Education         3,005           Declining Enrollment         0           Extraordinary School Program         0           Food Service         0           Professional Development         0           Parent Education Program         0           Summer School         0           Special Education         418,944                                                                                                                                                                                                              | 76,000<br>0<br>1,255<br>3,117<br>0<br>0<br>0                                                        | 6%<br>0%<br>0%<br>4%<br>0%<br>0%                                  | 80,000<br>0<br>1,300<br>33,982<br>0                                                                                | 5%<br>0%<br>4%<br>990%<br>0%                                                   |
| Virtual Education         0           Capital Outlay         0           Driver Education         3,005           Declining Enrollment         0           Extraordinary School Program         0           Food Service         0           Professional Development         0           Parent Education Program         0           Summer School         0           Special Education         418,944                                                                                                                                                                                                                                                           | 0<br>1,255<br>3,117<br>0<br>0<br>0<br>0                                                             | 0%<br>0%<br>4%<br>0%<br>0%                                        | 0<br>1,300<br>33,982<br>0                                                                                          | 0%<br>4%<br>990%<br>0%                                                         |
| Capital Outlay         0           Driver Education         3,005           Declining Enrollment         0           Extraordinary School Program         0           Food Service         0           Professional Development         0           Parent Education Program         0           Summer School         0           Special Education         418,944                                                                                                                                                                                                                                                                                                 | 1,255<br>3,117<br>0<br>0<br>0<br>0                                                                  | 0%<br>4%<br>0%<br>0%<br>0%                                        | 1,300<br>33,982<br>0                                                                                               | 4%<br>990%<br>0%                                                               |
| Driver Education         3,005           Declining Enrollment         0           Extraordinary School Program         0           Food Service         0           Professional Development         0           Parent Education Program         0           Summer School         0           Special Education         418,944                                                                                                                                                                                                                                                                                                                                    | 3,117<br>0<br>0<br>0<br>0<br>0                                                                      | 4%<br>0%<br>0%<br>0%                                              | 33,982<br>0<br>0                                                                                                   | 990%                                                                           |
| Declining Enrollment         0           Extraordinary School Program         0           Food Service         0           Professional Development         0           Parent Education Program         0           Summer School         0           Special Education         418,944                                                                                                                                                                                                                                                                                                                                                                             | 0<br>0<br>0<br>0                                                                                    | 0%<br>0%<br>0%                                                    | 0                                                                                                                  | 0%                                                                             |
| Extraordinary School Program         0           Food Service         0           Professional Development         0           Parent Education Program         0           Summer School         0           Special Education         418,944                                                                                                                                                                                                                                                                                                                                                                                                                      | 0<br>0<br>0                                                                                         | 0%<br>0%                                                          | 0                                                                                                                  |                                                                                |
| Food Service         0           Professional Development         0           Parent Education Program         0           Summer School         0           Special Education         418,944                                                                                                                                                                                                                                                                                                                                                                                                                                                                       | 0<br>0<br>0                                                                                         | 0%                                                                |                                                                                                                    | 00/                                                                            |
| Professional Development         0           Parent Education Program         0           Summer School         0           Special Education         418,944                                                                                                                                                                                                                                                                                                                                                                                                                                                                                                        | 0                                                                                                   |                                                                   |                                                                                                                    | U%                                                                             |
| Parent Education Program         0           Summer School         0           Special Education         418,944                                                                                                                                                                                                                                                                                                                                                                                                                                                                                                                                                     | 0                                                                                                   |                                                                   | 0                                                                                                                  | 0%                                                                             |
| Summer School         0           Special Education         418,944                                                                                                                                                                                                                                                                                                                                                                                                                                                                                                                                                                                                  |                                                                                                     | 0%                                                                | 0                                                                                                                  | 0%                                                                             |
| Summer School         0           Special Education         418,944                                                                                                                                                                                                                                                                                                                                                                                                                                                                                                                                                                                                  |                                                                                                     | 0%                                                                | 0                                                                                                                  | 0%                                                                             |
|                                                                                                                                                                                                                                                                                                                                                                                                                                                                                                                                                                                                                                                                      | 0                                                                                                   | 0%                                                                | 0                                                                                                                  | 0%                                                                             |
| Cost of Living 0                                                                                                                                                                                                                                                                                                                                                                                                                                                                                                                                                                                                                                                     | 452,639                                                                                             | 8%                                                                | 883,592                                                                                                            | 95%                                                                            |
|                                                                                                                                                                                                                                                                                                                                                                                                                                                                                                                                                                                                                                                                      | 0                                                                                                   | 0%                                                                | 0                                                                                                                  | 0%                                                                             |
| Vocational Education 77,725                                                                                                                                                                                                                                                                                                                                                                                                                                                                                                                                                                                                                                          | 76,355                                                                                              | -2%                                                               | 76,600                                                                                                             | 0%                                                                             |
| Gifts/Grants 0                                                                                                                                                                                                                                                                                                                                                                                                                                                                                                                                                                                                                                                       | 0                                                                                                   | 0%                                                                | 0                                                                                                                  | 0%                                                                             |
| Special Liability 0                                                                                                                                                                                                                                                                                                                                                                                                                                                                                                                                                                                                                                                  | 0                                                                                                   | 0%                                                                | 0                                                                                                                  | 0%                                                                             |
| School Retirement 0                                                                                                                                                                                                                                                                                                                                                                                                                                                                                                                                                                                                                                                  | 0                                                                                                   | 0%                                                                | 0                                                                                                                  | 0%                                                                             |
| Extraordinary Growth Facilities 0                                                                                                                                                                                                                                                                                                                                                                                                                                                                                                                                                                                                                                    | 0                                                                                                   | 0%                                                                | 0                                                                                                                  | 0%                                                                             |
| Special Reserve 0                                                                                                                                                                                                                                                                                                                                                                                                                                                                                                                                                                                                                                                    | 0                                                                                                   | 0%                                                                |                                                                                                                    |                                                                                |
| KPERS Spec. Ret. Contribution 123,680                                                                                                                                                                                                                                                                                                                                                                                                                                                                                                                                                                                                                                | 112,107                                                                                             | -9%                                                               | 145,105                                                                                                            | 29%                                                                            |
| Contingency Reserve 0                                                                                                                                                                                                                                                                                                                                                                                                                                                                                                                                                                                                                                                | 0                                                                                                   | 0%                                                                | 7, 22                                                                                                              |                                                                                |
| Text Book & Student Material 17,268                                                                                                                                                                                                                                                                                                                                                                                                                                                                                                                                                                                                                                  | 11,495                                                                                              | -33%                                                              |                                                                                                                    |                                                                                |
| Activity Fund 14,411                                                                                                                                                                                                                                                                                                                                                                                                                                                                                                                                                                                                                                                 | 10,761                                                                                              | -25%                                                              | 0                                                                                                                  | -100%                                                                          |
| Bond and Interest #1 0                                                                                                                                                                                                                                                                                                                                                                                                                                                                                                                                                                                                                                               | 0                                                                                                   | 0%                                                                | 0                                                                                                                  | 0%                                                                             |
| Bond and Interest #2 0                                                                                                                                                                                                                                                                                                                                                                                                                                                                                                                                                                                                                                               | 0                                                                                                   | 0%                                                                | 0                                                                                                                  | 0%                                                                             |
| No-Fund Warrant 0                                                                                                                                                                                                                                                                                                                                                                                                                                                                                                                                                                                                                                                    | 0                                                                                                   | 0%                                                                | 0                                                                                                                  | 0%                                                                             |
| Special Assessment 0                                                                                                                                                                                                                                                                                                                                                                                                                                                                                                                                                                                                                                                 | 0                                                                                                   | 0%                                                                | 0                                                                                                                  | 0%                                                                             |
| Temporary Note 0                                                                                                                                                                                                                                                                                                                                                                                                                                                                                                                                                                                                                                                     | 0                                                                                                   | 0%                                                                | 0                                                                                                                  | 0%                                                                             |
| , , , , , , , , , , , , , , , , , , , ,                                                                                                                                                                                                                                                                                                                                                                                                                                                                                                                                                                                                                              |                                                                                                     |                                                                   |                                                                                                                    |                                                                                |
| SUBTOTAL 2,220,798                                                                                                                                                                                                                                                                                                                                                                                                                                                                                                                                                                                                                                                   | 2,332,402                                                                                           | 5%                                                                | 2,847,502                                                                                                          | 22%                                                                            |
| Enrollment (FTE)* 276.6                                                                                                                                                                                                                                                                                                                                                                                                                                                                                                                                                                                                                                              | 266.8                                                                                               | -4%                                                               | 293.0                                                                                                              | 10%                                                                            |
| Amount per Pupil 8,029                                                                                                                                                                                                                                                                                                                                                                                                                                                                                                                                                                                                                                               | 8,742                                                                                               | 9%                                                                | 9,718                                                                                                              | 11%                                                                            |
| 3,020                                                                                                                                                                                                                                                                                                                                                                                                                                                                                                                                                                                                                                                                | 5,7.12                                                                                              | - 70                                                              | 3,7.10                                                                                                             | ,                                                                              |
| Adult Education 0                                                                                                                                                                                                                                                                                                                                                                                                                                                                                                                                                                                                                                                    | 0                                                                                                   | 0%                                                                | 0                                                                                                                  | 0%                                                                             |
| Adult Supplemental Education 0                                                                                                                                                                                                                                                                                                                                                                                                                                                                                                                                                                                                                                       | 0                                                                                                   | 0%                                                                | 0                                                                                                                  | 0%                                                                             |
| Tuition Reimbursement 0                                                                                                                                                                                                                                                                                                                                                                                                                                                                                                                                                                                                                                              | 0                                                                                                   | 0%                                                                | 0                                                                                                                  | 0%                                                                             |
| Special Education Coop 0                                                                                                                                                                                                                                                                                                                                                                                                                                                                                                                                                                                                                                             | 0                                                                                                   | 0%                                                                | 0                                                                                                                  | 0%                                                                             |
| TOTAL 2,220,798                                                                                                                                                                                                                                                                                                                                                                                                                                                                                                                                                                                                                                                      | 2,332,402                                                                                           | 5%                                                                | 2,847,502                                                                                                          | 22%                                                                            |