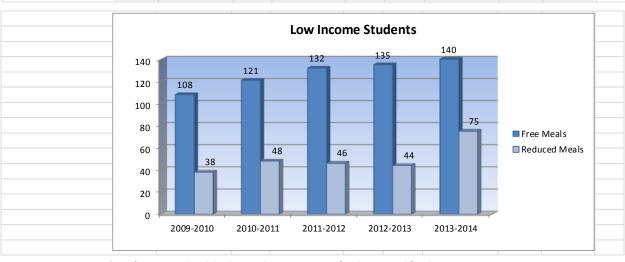

|           |           |        |            |      |            |      |           |      |
| Enrollment (FTE)*    | 258.1     | 271.5     | 5%     | 272.6      | 0%   | 261.3      | -4%  | 285.0     | 9%   |
| Number of Students - |           |           |        |            |      |            |      |           |      |
| Free Meals           | 108       | 121       | 12%    | 132        | 9%   | 135        | 2%   | 140       | 4%   |
| Number of Students - |           |           |        |            | •    |            |      |           | •    |
| Reduced Meals        | 38        | 48        | 26%    | 46         | -4%  | 44         | -4%  | 75        | 70%  |
|                      |           |           |        | _          |      |            | _    |           |      |





\*FTE for state aid and budget authority purposes for the general fund.

|                                       |               | USD# <u>351</u> |           |  |
|---------------------------------------|---------------|-----------------|-----------|--|
|                                       |               |                 |           |  |
|                                       | us Informatio | n               |           |  |
| Mill Rate                             | es by Fund    |                 |           |  |
|                                       | 2011-2012     | 2012-2013       | 2013-2014 |  |
|                                       | Actual        | Actual          | Budget    |  |
| General                               | 20.000        | 20.000          | 20.000    |