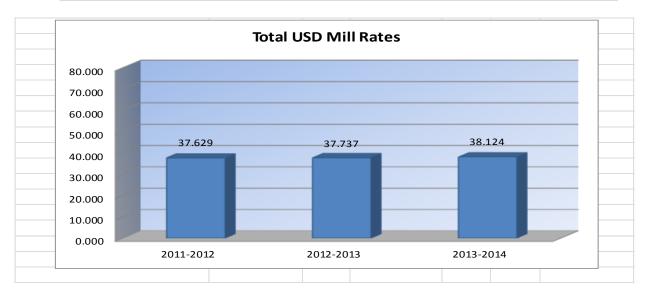

| 0.000         | 0.000           | 0.000     |  |
| Temporary Note                        | 0.000         | 0.000           | 0.000     |  |
| TOTAL USD                             | 37.629        | 37.737          | 38.124    |  |
| Historical Museum                     | 0.000         | 0.000           | 0.000     |  |
| Public Library Board                  | 0.000         | 0.000           | 0.000     |  |
| Public Library Board & Employee Bnfts | 0.000         | 0.000           | 0.000     |  |
| 0                                     | 1.001         | 0.998           | 1.000     |  |
| 0                                     | 0.000         | 0.000           | 0.000     |  |
| TOTAL OTHER                           | 1.001         | 0.998           | 1.000     |  |



|                     | USD#                                | <u>351</u>                                                                          |
|---------------------|-------------------------------------|-------------------------------------------------------------------------------------|
| Other Infor         | mation                              |                                                                                     |
| 2011-2012<br>Actual | 2012-2013<br>Actual                 | 2013-2014<br>Budget                                                                 |
| 7 totaa i           | riolaai                             | Buugot                                                                              |
| \$34,300,494        | \$35,051,929