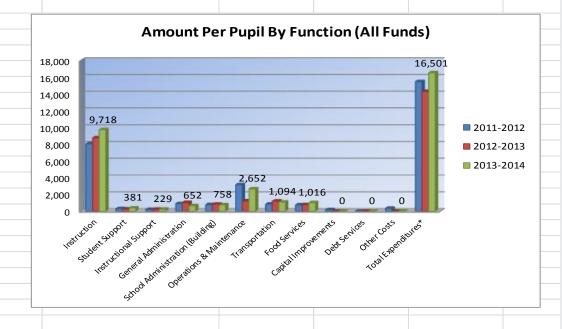

|                                  |                   |                    | USD#      |
|----------------------------------|-------------------|--------------------|-----------|
|                                  |                   |                    |           |
| Total Expenditures A             | mount Per Pupil I | By Function (All F | unds)     |
|                                  | 2011-2012         | 2012-2013          | 2013-2014 |
|                                  | Actual            | Actual             | Budget    |
| Instruction                      | 8,029             | 8,742              | 9,718     |
| Student Support                  | 295               | 262                | 381       |
| Instructional Support            | 194               | 218                | 229       |
| General Administration           | 899               | 1,039              | 652       |
| School Administration (Building) | 770               | 828                | 758       |
| Operations & Maintenance         | 3,156             | 1,217              | 2,652     |
| Transportation                   | 843               | 1,193              | 1,094     |
| Food Services                    | 754               | 770                | 1,016     |
| Capital Improvements             | 171               | 0                  | 0         |
| Debt Services                    | 0                 | 0                  | 0         |
| Other Costs                      | 340               | 0                  | 0         |
| Total Expenditures*              | 15,451            | 14,269             | 16,501    |
| Enrollment (FTE)*                | 276.6             | 266.8              | 293.0     |
|                                  |                   |                    |           |
|                                  |                   |                    |           |

\*The funds that are included in the categories above are: General, Supplemental General, Bilingual Education, At Risk(4yr Old), At Risk(K-12), Virtual Education, Capital Outlay, Driver Education, Extraordinary School Program, Summer School, Special Education, Vocational Education, Professional Development, Bond & Interest #1, Bond & Interest #2, No-Fund Warrant, Special Assessment, Parent Education, School Retirement, Student Materials Revolving & Textbook Rental, Tuition Reimbursement, Gifts/Grants, KPERS Special Retirement Contribution, Contingency, Special Liability Expense, Federal Funds, Adult Education, Adult Supplemental Education, Activity Fund and Special Education Coop Fund.