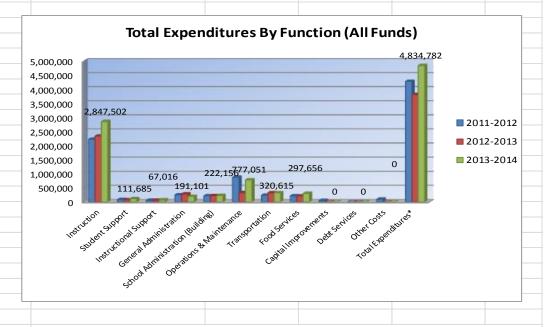

|                                            |           |           | USD#      | <u>351</u> |  |  |  |  |  |  |
|--------------------------------------------|-----------|-----------|-----------|------------|--|--|--|--|--|--|
|                                            |           |           |           |            |  |  |  |  |  |  |
| Total Expenditures By Function (All Funds) |           |           |           |            |  |  |  |  |  |  |
|                                            | 2011-2012 | 2012-2013 | 2013-2014 |            |  |  |  |  |  |  |
|                                            | Actual    | Actual    | Budget    |            |  |  |  |  |  |  |
| Instruction                                | 2,220,798 | 2,332,402 | 2,847,502 |            |  |  |  |  |  |  |
| Student Support                            | 81,508    | 69,812    | 111,685   |            |  |  |  |  |  |  |
| Instructional Support                      | 53,628    | 58,248    | 67,016    |            |  |  |  |  |  |  |
| General Administration                     | 248,629   | 277,112   | 191,101   |            |  |  |  |  |  |  |
| School Administration (Building)           | 213,090   | 220,832   | 222,156   |            |  |  |  |  |  |  |
| Operations & Maintenance                   | 873,034   | 324,763   | 777,051   |            |  |  |  |  |  |  |
| Transportation                             | 233,308   | 318,310   | 320,615   |            |  |  |  |  |  |  |
| Food Services                              | 208,619   | 205,555   | 297,656   |            |  |  |  |  |  |  |
| Capital Improvements                       | 47,206    | 0         | 0         |            |  |  |  |  |  |  |
| Debt Services                              | 0         | 0         | 0         |            |  |  |  |  |  |  |
| Other Costs                                | 94,006    | 0         | 0         |            |  |  |  |  |  |  |
| Total Expenditures*                        | 4,273,826 | 3,807,034 | 4,834,782 |            |  |  |  |  |  |  |
|                                            |           |           |           |            |  |  |  |  |  |  |

\*The funds that are included in the categories above are: General, Supplemental General, Bilingual Education, At Risk(4yr Old), At Risk(K-12), Virtual Education, Capital Outlay, Driver Education, Extraordinary School Program, Summer School, Special Education, Vocational Education, Professional Development, Bond & Interest #1, Bond & Interest #2, No-Fund Warrant, Special Assessment, Parent Education, School Retirement, Student Materials Revolving & Textbook Rental, Tuition Reimbursement, Gifts/Grants, KPERS Special Retirement Contribution, Contingency, Special Liability Expense, Federal Funds, Adult Education, Adult Supplemental Education, Activity Fund and Special Education Coop Fund.