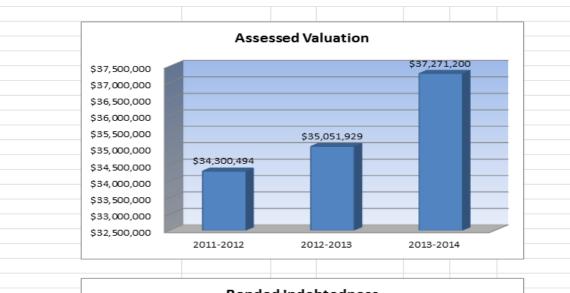

|
| 2011-2012<br>Actual | 2012-2013<br>Actual                 | 2013-2014<br>Budget                                                                 |
| 7 totaa i           | riolaai                             | Buugot                                                                              |
| \$34,300,494        | \$35,051,929                        | \$37,271,200                                                                        |
| 0                   | 0                                   | 0                                                                                   |
|                     | 2011-2012<br>Actual<br>\$34,300,494 | Other Information  2011-2012 2012-2013     Actual Actual  \$34,300,494 \$35,051,929 |





|                                           |                          |                                |                      | USD#                                  | ∣351<br>E SALARY               | ,                   |                     |                |                    |                     |
|-------------------------------------------|--------------------------|--------------------------------|----------------------|---------------------------------------|--------------------------------|---------------------|---------------------|----------------|--------------------|---------------------|
|                                           |                          |                                |                      | , , , , , , , , , , , , , , , , , , , | L O/(L/(ICI